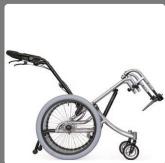

The Tilt and Space is a wheelchair designed to accommodate special seating and positioning requirements for both children and adults. It has the ability to tilt through 45 degrees, with adjustable back angle and many other special features.

Pop off wheels, removable footrests and a tilting back allows the wheelchair to be transported in a car trunk easily.

Standard features include a range of wheel and castor sizes as well as a choice of standard colours.

## **TILT N SPACE**

FIXED FRAME TILTING WHEELCHAIR