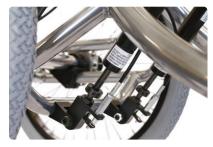

Elevating Leg Rests

Impact Guards, Castor Covers

Hydraulic Rams for smooth tilting

All seating systems can be accommodated

Tie Down points for vehicle transport

Adjustable Position Push Handles, with Tilt Release Lever