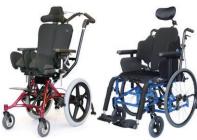

The Tilt and Space is a wheelchair designed to accommodate special seating and positioning requirements for both children and adults. It has the ability to tilt through 45 degrees, with adjustable back angle and many other special features.

T Height Adjustable Armrests

Standard Powder-coat Finish

Five Year Frame Warranty

Rigid Skirt Guards

Solid Seat Base

Quick release, swing away Lateral Supports

Height adjustable, flip back Arm Rests

Ankle Huggers, Heel Loops, Toe Straps and Calf Straps

Seat Belt, four point Hip Belt or Shoulder Harness

Drum Brakes, Foot Brake, D's Locks Brakes

Special Foot-plate designs

Push Handle or Stroller Handle options

Grow-able version for Children

Spoke Guards

Tray with several mounting options