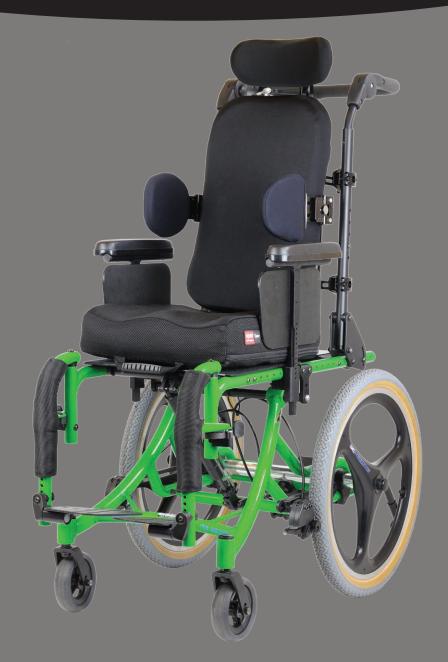

The Tilt and Space is a wheelchair designed to accommodate special seating and positioning requirements for both children and adults. It has the ability to tilt through 45 degrees, with adjustable back angle and many other special features.

Pop off wheels, removable footrests and a tilting back allows the wheelchair to be transported in a car trunk easily.

Standard features include a range of wheel and castor sizes as well as a choice of standard colours.

T Height Adjustable Armrests

Standard Powder-coat Finish

Five Year Frame Warranty

Rigid Skirt Guards

Solid Seat Base

Quick release, swing away Lateral Supports

Height adjustable, flip back Arm Rests

Ankle Huggers, Heel Loops, Toe Straps and Calf Straps

Elevating Leg Rests

Impact Guards, Castor Covers

Hydraulic Rams for smooth tilting

All seating systems can be accommodated

Tie Down points for vehicle transport

Adjustable Position Push Handles, with Tilt Release Lever