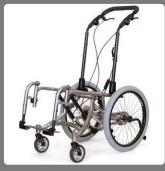

Pop off wheels, removable footrests and a tilting back allows the wheelchair to be transported in a car trunk easily.

Standard features include a range of wheel and castor sizes as well as a choice of standard colours.

Seat Belt, four point Hip Belt or Shoulder Harness

Drum Brakes, Foot Brake, D's Locks Brakes

Special Foot-plate designs

Push Handle or Stroller Handle options

Grow-able version for Children

Spoke Guards

Tray with several mounting options