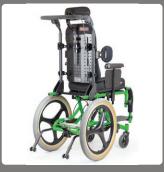

The Tilt and Space is a wheelchair designed to accommodate special seating and positioning requirements for both children and adults. It has the ability to tilt through 45 degrees, with adjustable back angle and many other special features.

Elevating Leg Rests

Impact Guards, Castor Covers

Hydraulic Rams for smooth tilting

All seating systems can be accommodated

Tie Down points for vehicle transport

Adjustable Position Push Handles, with Tilt Release Lever