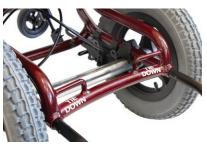

Elevating Leg Rests

Impact Guards, Castor Covers

Hydraulic Rams for smooth tilting

All seating systems can be accommodated

Tie Down points for vehicle transport

Adjustable Position Push Handles, with Tilt Release Lever