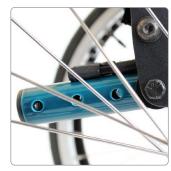

Cushion

Impact Guards, Castor Covers

Tray - slides onto Armrests

Bag - fits behind the Seat Back

Recline Option: Multi position (5) seat back recliner

Grow-able options showing the Length and Width adjustments.