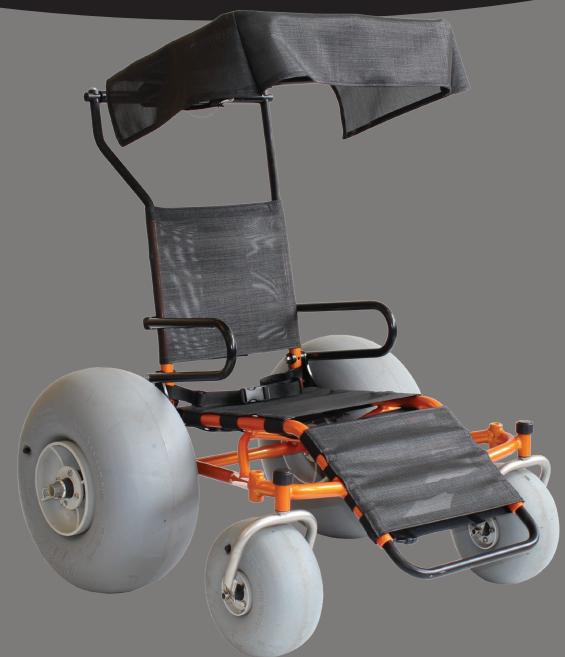

## BEACH CHAIR

The Melrose beach wheelchair has been developed to provide access to the beach and water.

Large tyres provide a low pressure footprint allowing the Melrose beach wheelchair to float over the softest sand or pebble beach.

Fabricated from aluminium with a high impact nylon mesh for the upholstery, the Melrose beach wheelchair is light enough to toss in the back of the car. The wheels can be easily removed and the back folds down so storage is no problem.

## STANDARD SPECIFICATIONS

Aluminium Frame 90750

Available in 14" or 16" seat widths

Lightweight non rust aluminium frame

Stainless steel bolts and bearings

Fold down back

Flip back armrests

Adjustable foot-plate bar height

Easy release wheels and castors - split pin

Black fabric sling and tension adjustable back made from high impact, quick dry, nylon mesh

Sun canopy

5 Year Frame Warranty