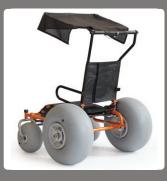

## BEACH CHAIR

The Melrose beach wheelchair has been developed to provide access to the beach and water.

Large tyres provide a low pressure footprint allowing the Melrose beach wheelchair to float over the softest sand or pebble beach.

Fabricated from aluminium with a high impact nylon mesh for the upholstery, the Melrose beach wheelchair is light enough to toss in the back of the car. The wheels can be easily removed and the back folds down so storage is no problem.

## STANDARD SPECIFICATIONS

Aluminium Frame 90750

Available in 14" or 16" seat widths

Lightweight non rust aluminium frame

Stainless steel bolts and bearings

Fold down back

Flip back armrests

Adjustable foot-plate bar height

Easy release wheels and castors - split pin

Black fabric sling and tension adjustable back made from high impact, quick dry, nylon mesh

Sun canopy

5 Year Frame Warranty