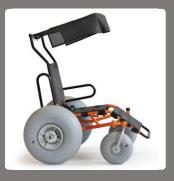

Fabricated from aluminium with a high impact nylon mesh for the upholstery, the Melrose beach wheelchair is light enough to toss in the back of the car. The wheels can be easily removed and the back folds down so storage is no problem.

## STANDARD SPECIFICATIONS

Aluminium Frame 90750

Available in 14" or 16" seat widths

Lightweight non rust aluminium frame

Stainless steel bolts and bearings

Fold down back

Flip back armrests

Adjustable foot-plate bar height

Easy release wheels and castors - split pin

Black fabric sling and tension adjustable back made from high impact, quick dry, nylon mesh

Sun canopy

5 Year Frame Warranty