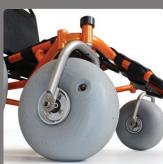

## BEACH CHAIR

The Melrose beach wheelchair has been developed to provide access to the beach and water.

Large tyres provide a low pressure footprint allowing the Melrose beach wheelchair to float over the softest sand or pebble beach.

Fabricated from aluminium with a high impact nylon mesh for the upholstery, the Melrose beach wheelchair is light enough to toss in the back of the car. The wheels can be easily removed and the back folds down so storage is no problem.