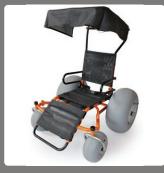

## BEACH CHAIR

The Melrose beach wheelchair has been developed to provide access to the beach and water.

Large tyres provide a low pressure footprint allowing the Melrose beach wheelchair to float over the softest sand or pebble beach.

Fabricated from aluminium with a high impact nylon mesh for the upholstery, the Melrose beach wheelchair is light enough to toss in the back of the car. The wheels can be easily removed and the back folds down so storage is no problem.

## STANDARD SPECIFICATIONS

Aluminium Frame 90750

Available in 14" or 16" seat widths

Lightweight non rust aluminium frame

Stainless steel bolts and bearings

Fold down back

Flip back armrests

Adjustable foot-plate bar height

Easy release wheels and castors - split pin

Black fabric sling and tension adjustable back made from high impact, quick dry, nylon mesh

Sun canopy

5 Year Frame Warranty